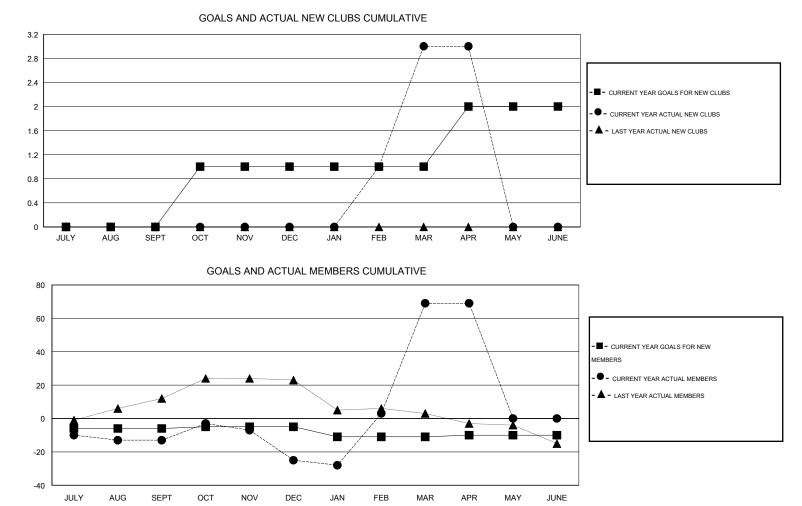

## LOCATION ALABAMA

 $\mathsf{GMT} \; \mathsf{CA} \; 1$ Clubs Members RESULTS FOR 2014-2015 RESULTS FOR 2014-2015 NEW CLUB NEW CLUBS DROPPED NET NEW MEMBER CHARTER AND DROPPED NET QUARTER QUARTER GOAL CLUBS GAIN/LOSS GOAL NEW MEMBERS MEMBERS GAIN/LOSS ADDED 0 0 0 0 -6 27 40 -13 JULY/AUG/SEPT JULY/AUG/SEPT 0 1 22 34 -12 1 1 -1 OCT/NOV/DEC OCT/NOV/DEC 0 3 0 3 -6 23 94 117 JAN/FEB/MAR JAN/FEB/MAR 1 0 0 0 8 8 0 1 APR/MAY/JUNE APR/MAY/JUNE